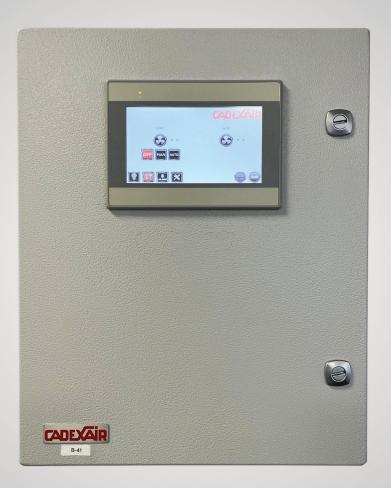

#### Premium control panel

The CC200 control panel series is 100% custom to meet the most specific control management needs of the commercial kitchen exhaust systems. The controller can communicate with inverters or other controller via a CAN open and Modbus communication protocol. The CC200 system allows remote control via internet for technical support and supervision.

All operations are made via the touchscreen. The CC200 system is programmed with self-diagnostic functions in case of fault, offering a list of solutions depending on the problems encountered.

#### **Specifications**

| Installation | Wall-mounted or embedded                                       |
|--------------|----------------------------------------------------------------|
| Casing       | Painted steel 16 MSG; Gray polyester finish or stainless steel |
| Voltage      | 120V                                                           |
| Amperage     | 15A                                                            |
| Standard     | Sema 4 or 4x                                                   |